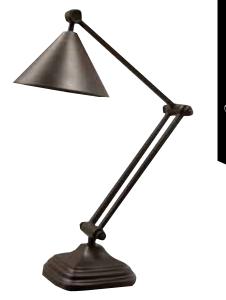

## The Master Bedroom

66 The master bedroom should be your favourite space in your home. This stunning bedroom set was created to fuse luxury and tranquillity ??

#### The Geneva

Total cost price: £21,000 inc. delivery and installation

| ITEMS                                                                                   | QTY       |
|-----------------------------------------------------------------------------------------|-----------|
| Living Room:                                                                            | Pilita    |
| Sofa                                                                                    | 4 1       |
| Rug                                                                                     |           |
| Mirrors                                                                                 | 2         |
| Chairs                                                                                  | 2         |
| Round Coffee Table                                                                      |           |
| Giant Floor Lamp                                                                        | 135 1/1   |
| Cushions (2x Midnight and 2x Milk)                                                      | 4         |
| Dining Room:                                                                            |           |
| Dining Table (seats 4)                                                                  | 0.0 51    |
| Dining Chairs                                                                           | 4         |
| Bar Stools                                                                              | 3         |
| Hallway:                                                                                |           |
| Console Table                                                                           | 1         |
| Master Bedroom:                                                                         |           |
| King Size Bed including Portobellow Supreme Mattress, 2400 Springs - choic soft or firm | e of 1    |
| Bedside Tables                                                                          | 2         |
| Cushions (2x Silver and 2x Animal)                                                      | 4         |
| Bedside Lamps                                                                           | 2         |
| Mirrors                                                                                 | 2         |
| Bedroom 2:                                                                              |           |
| Double Bed including Portobello Supreme Mattress, 2400 Springs - choice or firm         | of soft 1 |
| Cushions (2x Pink and 2x Shell)                                                         | 4         |
| Bedside Tables                                                                          | 2         |
| Bedside Lamps                                                                           | 2         |
| Artwork                                                                                 | 200       |