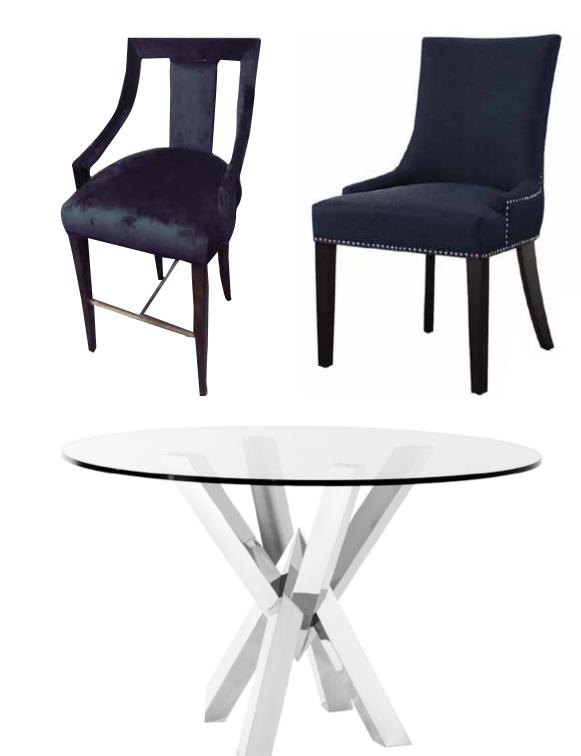

## Dinthe Room

A functional and luxurious dining area is essential for home owners who love to entertain This circular, clear glass dining table with chrome legs offers cool, clean design with a twist 99