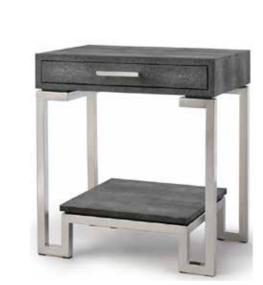

#### The Geneva

Total cost price: £21,000 inc. delivery and installation

| ITEMS                                                                                   | QTY       |
|-----------------------------------------------------------------------------------------|-----------|
| Living Room:                                                                            | Pilita    |
| Sofa                                                                                    | 4 1       |
| Rug                                                                                     |           |
| Mirrors                                                                                 | 2         |
| Chairs                                                                                  | 2         |
| Round Coffee Table                                                                      |           |
| Giant Floor Lamp                                                                        | 135 1/1   |
| Cushions (2x Midnight and 2x Milk)                                                      | 4         |
| Dining Room:                                                                            |           |
| Dining Table (seats 4)                                                                  | 0.0 51    |
| Dining Chairs                                                                           | 4         |
| Bar Stools                                                                              | 3         |
| Hallway:                                                                                |           |
| Console Table                                                                           | 1         |
| Master Bedroom:                                                                         |           |
| King Size Bed including Portobellow Supreme Mattress, 2400 Springs - choic soft or firm | e of 1    |
| Bedside Tables                                                                          | 2         |
| Cushions (2x Silver and 2x Animal)                                                      | 4         |
| Bedside Lamps                                                                           | 2         |
| Mirrors                                                                                 | 2         |
| Bedroom 2:                                                                              |           |
| Double Bed including Portobello Supreme Mattress, 2400 Springs - choice or firm         | of soft 1 |
| Cushions (2x Pink and 2x Shell)                                                         | 4         |
| Bedside Tables                                                                          | 2         |
| Bedside Lamps                                                                           | 2         |
| Artwork                                                                                 | 200       |