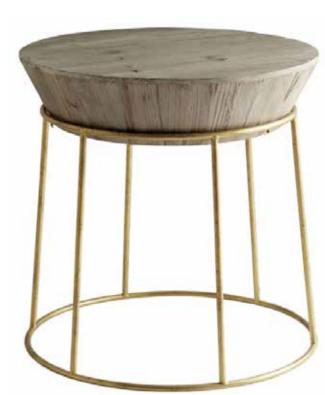

## Dinthe Room

A functional and luxurious dining area is essential for home owners who love to entertain This circular, clear glass dining table with chrome legs offers cool, clean design with a twist 99

#### The Geneva

Total cost price: £21,000 inc. delivery and installation

| ITEMS                                                                                   | QTY       |
|-----------------------------------------------------------------------------------------|-----------|
| Living Room:                                                                            | Pilita    |
| Sofa                                                                                    | 4 1       |
| Rug                                                                                     |           |
| Mirrors                                                                                 | 2         |
| Chairs                                                                                  | 2         |
| Round Coffee Table                                                                      |           |
| Giant Floor Lamp                                                                        | 135 1/1   |
| Cushions (2x Midnight and 2x Milk)                                                      | 4         |
| Dining Room:                                                                            |           |
| Dining Table (seats 4)                                                                  | 0.0 51    |
| Dining Chairs                                                                           | 4         |
| Bar Stools                                                                              | 3         |
| Hallway:                                                                                |           |
| Console Table                                                                           | 1         |
| Master Bedroom:                                                                         |           |
| King Size Bed including Portobellow Supreme Mattress, 2400 Springs - choic soft or firm | e of 1    |
| Bedside Tables                                                                          | 2         |
| Cushions (2x Silver and 2x Animal)                                                      | 4         |
| Bedside Lamps                                                                           | 2         |
| Mirrors                                                                                 | 2         |
| Bedroom 2:                                                                              |           |
| Double Bed including Portobello Supreme Mattress, 2400 Springs - choice or firm         | of soft 1 |
| Cushions (2x Pink and 2x Shell)                                                         | 4         |
| Bedside Tables                                                                          | 2         |
| Bedside Lamps                                                                           | 2         |
| Artwork                                                                                 | 200       |