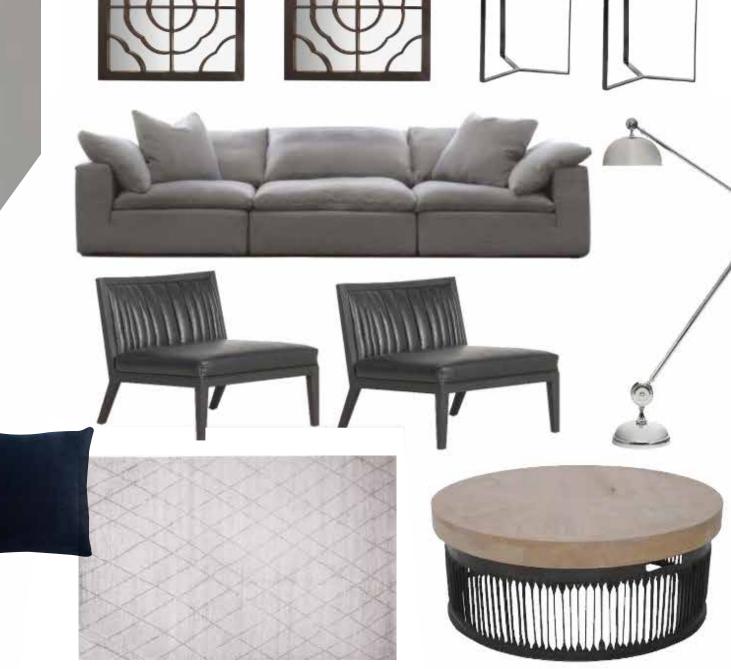

### Living Room

Your living room is one of the most lived-in rooms in your home. To make it the best it can be, Darsah Interiors have curated this collection to incorporate both style and comfort

#### The Geneva

Total cost price: £21,000 inc. delivery and installation

| ITEMS                                                                                   | QTY       |
|-----------------------------------------------------------------------------------------|-----------|
| Living Room:                                                                            | Pilita    |
| Sofa                                                                                    | 4 1       |
| Rug                                                                                     |           |
| Mirrors                                                                                 | 2         |
| Chairs                                                                                  | 2         |
| Round Coffee Table                                                                      |           |
| Giant Floor Lamp                                                                        | 135 1/1   |
| Cushions (2x Midnight and 2x Milk)                                                      | 4         |
| Dining Room:                                                                            |           |
| Dining Table (seats 4)                                                                  | 0.0 51    |
| Dining Chairs                                                                           | 4         |
| Bar Stools                                                                              | 3         |
| Hallway:                                                                                |           |
| Console Table                                                                           | 1         |
| Master Bedroom:                                                                         |           |
| King Size Bed including Portobellow Supreme Mattress, 2400 Springs - choic soft or firm | e of 1    |
| Bedside Tables                                                                          | 2         |
| Cushions (2x Silver and 2x Animal)                                                      | 4         |
| Bedside Lamps                                                                           | 2         |
| Mirrors                                                                                 | 2         |
| Bedroom 2:                                                                              |           |
| Double Bed including Portobello Supreme Mattress, 2400 Springs - choice or firm         | of soft 1 |
| Cushions (2x Pink and 2x Shell)                                                         | 4         |
| Bedside Tables                                                                          | 2         |
| Bedside Lamps                                                                           | 2         |
| Artwork                                                                                 | 200       |