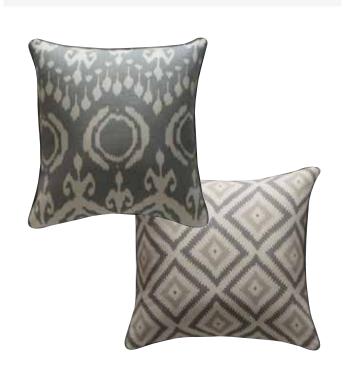

### Living Room

Your living room is one of the most lived-in rooms in your home. To make it the best it can be, Darsah Interiors have curated this collection to incorporate both style and comfort

#### The Geneva

Total cost price: £21,000 inc. delivery and installation

| ITEMS                                                                                   | QTY       |
|-----------------------------------------------------------------------------------------|-----------|
| Living Room:                                                                            | Pilita    |
| Sofa                                                                                    | 4 1       |
| Rug                                                                                     |           |
| Mirrors                                                                                 | 2         |
| Chairs                                                                                  | 2         |
| Round Coffee Table                                                                      |           |
| Giant Floor Lamp                                                                        | 135 1/1   |
| Cushions (2x Midnight and 2x Milk)                                                      | 4         |
| Dining Room:                                                                            |           |
| Dining Table (seats 4)                                                                  | 0.0 51    |
| Dining Chairs                                                                           | 4         |
| Bar Stools                                                                              | 3         |
| Hallway:                                                                                |           |
| Console Table                                                                           | 1         |
| Master Bedroom:                                                                         |           |
| King Size Bed including Portobellow Supreme Mattress, 2400 Springs - choic soft or firm | e of 1    |
| Bedside Tables                                                                          | 2         |
| Cushions (2x Silver and 2x Animal)                                                      | 4         |
| Bedside Lamps                                                                           | 2         |
| Mirrors                                                                                 | 2         |
| Bedroom 2:                                                                              |           |
| Double Bed including Portobello Supreme Mattress, 2400 Springs - choice or firm         | of soft 1 |
| Cushions (2x Pink and 2x Shell)                                                         | 4         |
| Bedside Tables                                                                          | 2         |
| Bedside Lamps                                                                           | 2         |
| Artwork                                                                                 | 200       |