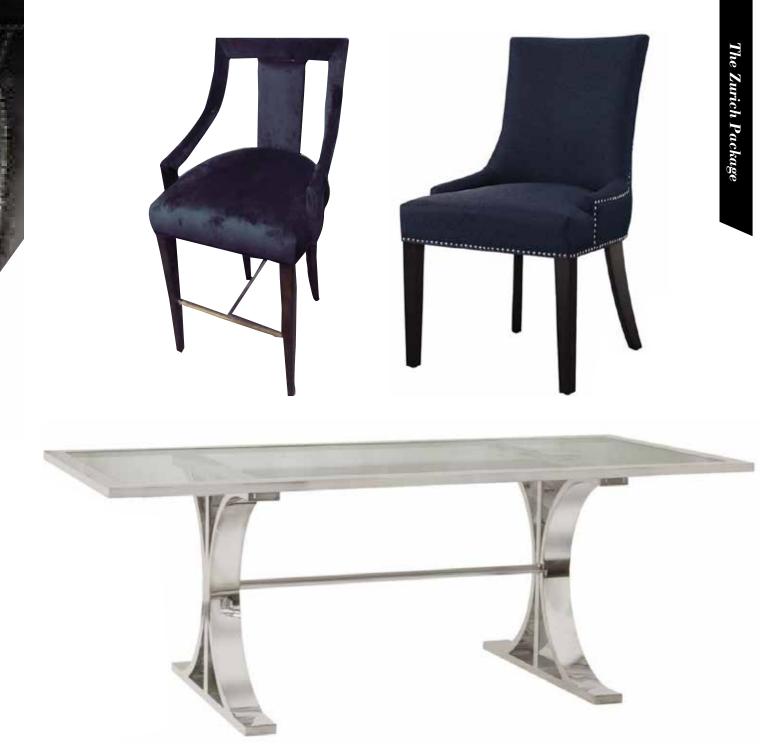

#### The Zurich Package - designed for three-bedroom properties

| The Third Bedroom                   | 12 |  |
|-------------------------------------|----|--|
| The Dining Room                     | 14 |  |
| Costings, dimensions and quantities | 15 |  |

## Dining Room

Our Zurich package offers dining furniture to seat six which seamlessly combines style, comfort and practicality. These dining chairs display smart silver stud profile detailing for added glamour 99

### The Zurich

Total cost price: £25,000 inc. delivery and installation

| ITEMS                                                       | QT                                                                                                                                                                                                                                                                                                                                                                                                                                                                                                                                                                                                                                                                                                                                                                                                                                                                                                                                                                                                                                                                                                                                                                                                                                                                                                                                                                                                                                                                                                                                                                                                                                                                                                                                                                                                                                                                                                                                                                                                                                                                                                                             | Υ |
|-------------------------------------------------------------|--------------------------------------------------------------------------------------------------------------------------------------------------------------------------------------------------------------------------------------------------------------------------------------------------------------------------------------------------------------------------------------------------------------------------------------------------------------------------------------------------------------------------------------------------------------------------------------------------------------------------------------------------------------------------------------------------------------------------------------------------------------------------------------------------------------------------------------------------------------------------------------------------------------------------------------------------------------------------------------------------------------------------------------------------------------------------------------------------------------------------------------------------------------------------------------------------------------------------------------------------------------------------------------------------------------------------------------------------------------------------------------------------------------------------------------------------------------------------------------------------------------------------------------------------------------------------------------------------------------------------------------------------------------------------------------------------------------------------------------------------------------------------------------------------------------------------------------------------------------------------------------------------------------------------------------------------------------------------------------------------------------------------------------------------------------------------------------------------------------------------------|---|
| Living Room: As Geneva                                      | 100                                                                                                                                                                                                                                                                                                                                                                                                                                                                                                                                                                                                                                                                                                                                                                                                                                                                                                                                                                                                                                                                                                                                                                                                                                                                                                                                                                                                                                                                                                                                                                                                                                                                                                                                                                                                                                                                                                                                                                                                                                                                                                                            |   |
| Dining Room:                                                | 15465-155-5                                                                                                                                                                                                                                                                                                                                                                                                                                                                                                                                                                                                                                                                                                                                                                                                                                                                                                                                                                                                                                                                                                                                                                                                                                                                                                                                                                                                                                                                                                                                                                                                                                                                                                                                                                                                                                                                                                                                                                                                                                                                                                                    |   |
| Dining Table (seats 6)                                      | THE RESERVE OF THE PARTY OF THE | ٩ |
| Dining Chairs                                               | 6                                                                                                                                                                                                                                                                                                                                                                                                                                                                                                                                                                                                                                                                                                                                                                                                                                                                                                                                                                                                                                                                                                                                                                                                                                                                                                                                                                                                                                                                                                                                                                                                                                                                                                                                                                                                                                                                                                                                                                                                                                                                                                                              |   |
| Bar Stools                                                  | 3                                                                                                                                                                                                                                                                                                                                                                                                                                                                                                                                                                                                                                                                                                                                                                                                                                                                                                                                                                                                                                                                                                                                                                                                                                                                                                                                                                                                                                                                                                                                                                                                                                                                                                                                                                                                                                                                                                                                                                                                                                                                                                                              |   |
| Hallway: As Geneva                                          |                                                                                                                                                                                                                                                                                                                                                                                                                                                                                                                                                                                                                                                                                                                                                                                                                                                                                                                                                                                                                                                                                                                                                                                                                                                                                                                                                                                                                                                                                                                                                                                                                                                                                                                                                                                                                                                                                                                                                                                                                                                                                                                                |   |
| MASTER Bedroom: As Geneva                                   |                                                                                                                                                                                                                                                                                                                                                                                                                                                                                                                                                                                                                                                                                                                                                                                                                                                                                                                                                                                                                                                                                                                                                                                                                                                                                                                                                                                                                                                                                                                                                                                                                                                                                                                                                                                                                                                                                                                                                                                                                                                                                                                                |   |
| Bedroom 2: As Geneva                                        |                                                                                                                                                                                                                                                                                                                                                                                                                                                                                                                                                                                                                                                                                                                                                                                                                                                                                                                                                                                                                                                                                                                                                                                                                                                                                                                                                                                                                                                                                                                                                                                                                                                                                                                                                                                                                                                                                                                                                                                                                                                                                                                                |   |
| Bedroom 3:                                                  |                                                                                                                                                                                                                                                                                                                                                                                                                                                                                                                                                                                                                                                                                                                                                                                                                                                                                                                                                                                                                                                                                                                                                                                                                                                                                                                                                                                                                                                                                                                                                                                                                                                                                                                                                                                                                                                                                                                                                                                                                                                                                                                                |   |
| Double Bed including Portobello Supreme Mattress, 2 or firm | 2400 Springs - choice of soft                                                                                                                                                                                                                                                                                                                                                                                                                                                                                                                                                                                                                                                                                                                                                                                                                                                                                                                                                                                                                                                                                                                                                                                                                                                                                                                                                                                                                                                                                                                                                                                                                                                                                                                                                                                                                                                                                                                                                                                                                                                                                                  |   |
| Sidetables                                                  | 2                                                                                                                                                                                                                                                                                                                                                                                                                                                                                                                                                                                                                                                                                                                                                                                                                                                                                                                                                                                                                                                                                                                                                                                                                                                                                                                                                                                                                                                                                                                                                                                                                                                                                                                                                                                                                                                                                                                                                                                                                                                                                                                              |   |
| Cushions (2x Volcano and 2x Storm)                          |                                                                                                                                                                                                                                                                                                                                                                                                                                                                                                                                                                                                                                                                                                                                                                                                                                                                                                                                                                                                                                                                                                                                                                                                                                                                                                                                                                                                                                                                                                                                                                                                                                                                                                                                                                                                                                                                                                                                                                                                                                                                                                                                | ı |
| Eclipse Artwork                                             |                                                                                                                                                                                                                                                                                                                                                                                                                                                                                                                                                                                                                                                                                                                                                                                                                                                                                                                                                                                                                                                                                                                                                                                                                                                                                                                                                                                                                                                                                                                                                                                                                                                                                                                                                                                                                                                                                                                                                                                                                                                                                                                                |   |
| Bedside Lamps                                               | The Harriston of the Section of the  |   |
|                                                             |                                                                                                                                                                                                                                                                                                                                                                                                                                                                                                                                                                                                                                                                                                                                                                                                                                                                                                                                                                                                                                                                                                                                                                                                                                                                                                                                                                                                                                                                                                                                                                                                                                                                                                                                                                                                                                                                                                                                                                                                                                                                                                                                |   |